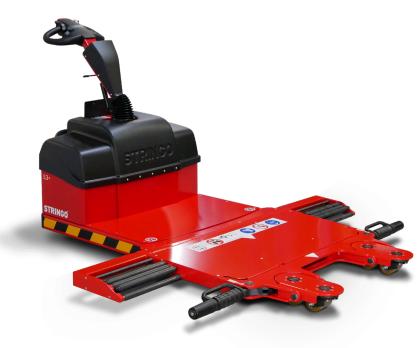

# Stringo S3+

POWERFUL AND COMPACT VEHICLE MOVER FOR CHALLENGING ENVIRONMENTS

The Stringo S3 PLUS is a powerful vehicle mover capable of transporting vehicles weighing up to **3 000 kg** (6614 lbs). Equipped with a front section specially developed for moving vehicles in the most challenging environments.

#### **Next-level features**

Stringo S3 PLUS has all the advantages of the regular Stringo, plus next-level features. With an upgraded front-section, this robust model is designed for high-frequency use and long-distance moving. This powerful machine enables you to smoothly ride over obstacles or transitions that come in your way – without losing speed or precision.

#### Terrain capability

Equipped with bogie wheels, Stringo S3 PLUS can easily ride over bumps and obstacles, like uneven floor surfaces or transitions. The machine carefully transports your vehicle long distances over rough ground. This terrain capability allows you to go faster, a feature that will decrease your loading time.