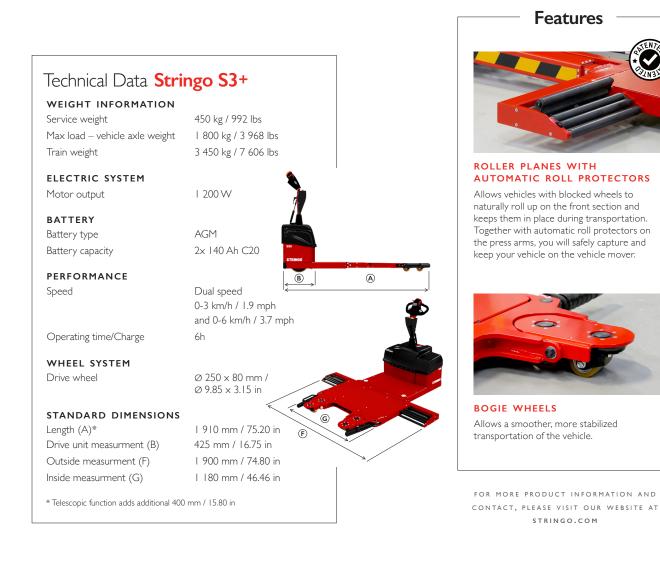

#### Terrain capability

Equipped with bogie wheels, Stringo S3 PLUS can easily ride over bumps and obstacles, like uneven floor surfaces or transitions. The machine carefully transports your vehicle long distances over rough ground. This terrain capability allows you to go faster, a feature that will decrease your loading time.

#### Gentle and smooth on operator and vehicle

The special bogie wheels offer extra comfort for both operator and vehicle, ensuring gentle movements and safe handling.