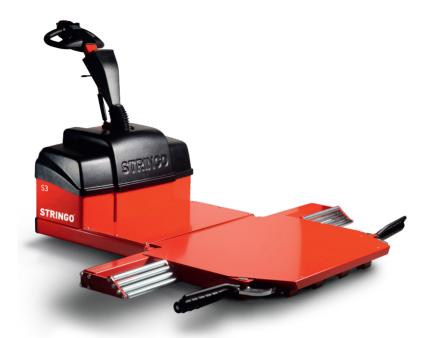

# Stringo S3

YOU CHOOSE THE DIRECTION
WE'LL DELIVER THE POWER

The Stringo S3 is intended for those seeking a powerful vehicle mover that is easy to service and has a long operating time. The machine provides you with a good overview and features the optimal setup for the safe and smooth maneuvering of vehicles weighing up to 3 000 kg (6 615 lb).

**THE STRINGO S3** is the ideal choice for businesses that have to regularly move vehicles some distance, for example automotive industry testing labs, end-of-line, and larger workshops. The Stringo S3 is also a wise choice for dealer showrooms and businesses that handle heavier and larger SUVs weighing between 2 000 (4 410 lb) and 3 000 kg (6 615 lb).

With an operating time of ten hours and a battery and a motor with minimal maintenance requirements, the Stringo S3 is a tough work tool. Our wide range of accessories means we are able to adapt the machine to suit your specific requirements. S3 is available with hydraulic cylinder for greater power and it allows a lower ground clearance for really low cars.