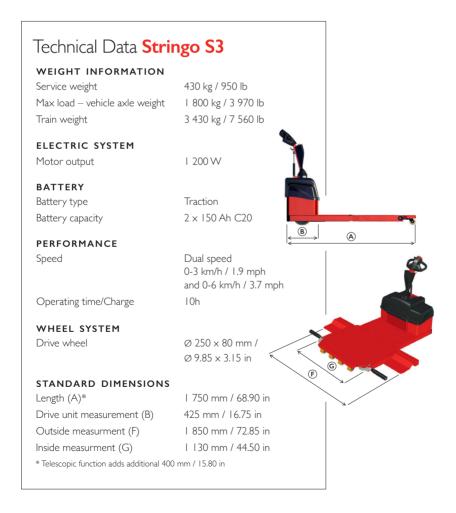

With an operating time of ten hours and a battery and a motor with minimal maintenance requirements, the Stringo S3 is a tough work tool. Our wide range of accessories means we are able to adapt the machine to suit your specific requirements. S3 is available with hydraulic cylinder for greater power and it allows a lower ground clearance for really low cars.