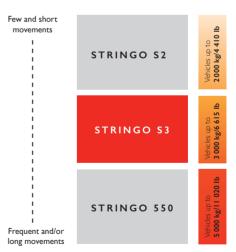

# Stringo S3

YOU CHOOSE THE DIRECTION
WE'LL DELIVER THE POWER

The Stringo S3 is intended for those seeking a powerful vehicle mover that is easy to service and has a long operating time. The machine provides you with a good overview and features the optimal setup for the safe and smooth maneuvering of vehicles weighing up to 3 000 kg (6 615 lb).

**THE STRINGO S3** is the ideal choice for businesses that have to regularly move vehicles some distance, for example automotive industry testing labs, end-of-line, and larger workshops. The Stringo S3 is also a wise choice for dealer showrooms and businesses that handle heavier and larger SUVs weighing between 2 000 (4 410 lb) and 3 000 kg (6 615 lb).

The Stringo series is designed to work to it's full capacity when customized to the environment it is intended to serve, as well as the type of cars it is intended to transport. We are here to help you obtain a Stringo model accommodated to your needs. Our standard is customized.